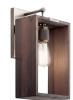

44217CLP | Pendant (1) 75W Medium, 4.5"W x 12.25"H x 7.5"L Overall Ht. 111"

44218CLP | Wall Sconce (1) 75W Medium, 7.5"W x 14.5"H

The artful beauty of repurposed materials creates unique pieces. While Kichler Lighting is always looking for sustainable product to repurpose, due to material availability, quantities are limited.