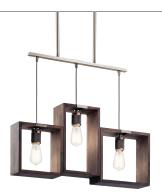

44216CLP | Linear Chandelier (5) 75W Medium, 4.5"W x 23.5"H x 44.5"L Overall Ht. 61.5", Chain/Stem 36"

44215CLP | Linear Chandelier (3) 75W Medium, 4.5"W x 22.5"H x 25"L Overall Ht. 61", Chain/Stem 36"