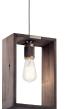

44217CLP | Pendant (1) 75W Medium, 4.5"W x 12.25"H x 7.5"L Overall Ht. 111"

44218CLP | Wall Sconce (1) 75W Medium, 7.5"W x 14.5"H

The artful beauty of repurposed materials creates unique pieces. While Kichler Lighting is always looking for sustainable product to repurpose, due to material availability, quantities are limited.