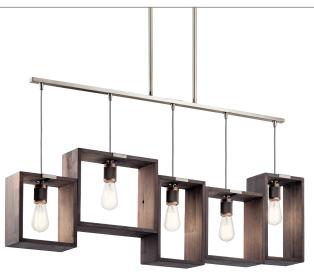

44216CLP | Linear Chandelier (5) 75W Medium, 4.5"W x 23.5"H x 44.5"L Overall Ht. 61.5", Chain/Stem 36"

44215CLP | Linear Chandelier (3) 75W Medium, 4.5"W x 22.5"H x 25"L Overall Ht. 61", Chain/Stem 36"